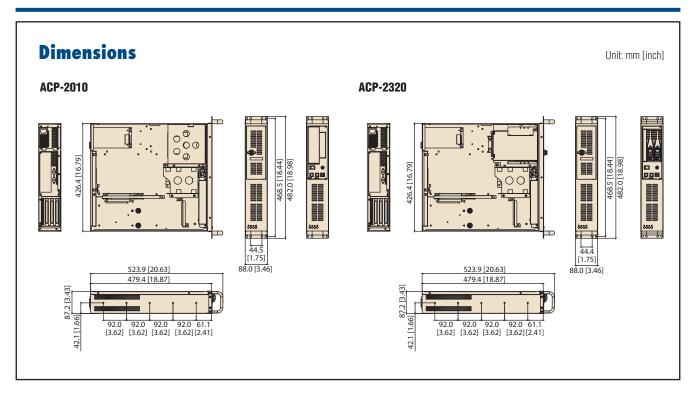

# **Specifications**

|                                                |                                                                                                                                                                                                                                   | External                                                                                                   | Internal                                |  |
|------------------------------------------------|-----------------------------------------------------------------------------------------------------------------------------------------------------------------------------------------------------------------------------------|------------------------------------------------------------------------------------------------------------|-----------------------------------------|--|
|                                                | Slim Optical Disk Drive                                                                                                                                                                                                           | -/1                                                                                                        | -                                       |  |
| Drive Bay                                      | 5.25"                                                                                                                                                                                                                             | 1/0                                                                                                        | -                                       |  |
|                                                | 3.5"                                                                                                                                                                                                                              | 1/2                                                                                                        | 2/2                                     |  |
|                                                | Hot Swap                                                                                                                                                                                                                          | - / 2 (mobile trays compatible with 2.5" HDD/SSD)                                                          | -                                       |  |
|                                                | Fan                                                                                                                                                                                                                               | 2 (8 cm /47 CFM each) / 2 (8 cm /47 CFM each) + 1 (                                                        | 6 cm /28 CFM) for SAS/SATA storage unit |  |
| Cooling                                        | Air Filters                                                                                                                                                                                                                       | Yes                                                                                                        |                                         |  |
| Cooling                                        | Smart Fan                                                                                                                                                                                                                         | System fan speed referring to chassis thermal sensor,<br>(Available with selected Advantech MBs/CPU cards) | or CPU temperature                      |  |
| F                                              | USB 2.0                                                                                                                                                                                                                           | 2                                                                                                          |                                         |  |
| Front I/O Interface                            | PS/2                                                                                                                                                                                                                              | 1                                                                                                          |                                         |  |
| Missellaneaus                                  | LED Indicators                                                                                                                                                                                                                    | Power, HDD, temperature, fan                                                                               |                                         |  |
| Miscellaneous                                  | Rear Panel                                                                                                                                                                                                                        | Two 9-pin D-Sub openings                                                                                   |                                         |  |
| Intelligent System Module<br>Remote Monitoring | CPU/System fan speed , CPU/System temperature , motherboard voltage (Only selected Advantech MBs/CPU cards with SUSIAccess installed can fully enable these functions, check with Advantech local rep. for detailed information.) |                                                                                                            |                                         |  |
|                                                |                                                                                                                                                                                                                                   | Operating                                                                                                  | Non-operating                           |  |
|                                                | Temperature                                                                                                                                                                                                                       | 0 ~ 40° C (32 ~ 104° F)                                                                                    | -20 ~ 60° C (-4 ~ 140° F)               |  |
| Environment                                    | Humidity                                                                                                                                                                                                                          | 10 ~ 85% @ 40° C, non-condensing                                                                           | 10 ~ 95% @ 40° C, non-condensing        |  |
|                                                | Vibration (5 ~ 500 Hz)                                                                                                                                                                                                            | 1 Grms                                                                                                     | 2 G                                     |  |
|                                                | Shock                                                                                                                                                                                                                             | 10 G (with 11 ms duration, half sine wave)                                                                 | 30 G                                    |  |
| Dhysical Characteristics                       | Dimensions (W x H x D)                                                                                                                                                                                                            | 482 x 88 x 480 mm (19" x 3.46" x 18.9")                                                                    |                                         |  |
| Physical Characteristics                       | Weight                                                                                                                                                                                                                            | 10.7 kg (23.5 lb) / 11.7 kg (25.7 lb)                                                                      |                                         |  |