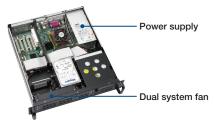

| 482 x 88 x 480 mm (19" x 3.46" x 18.9")                                                                    |                                         |  |
| Physical Characteristics                       | Weight                                                                                                                                                                                                                            | 10.7 kg (23.5 lb) / 11.7 kg (25.7 lb)                                                                      |                                         |  |

#### **Front View**

# Power LED HDD LED Temp. LED System reset Alarm reset One 3.5" button button drive bay

ACP-2010



#### **Inside View**



ACP-2010



#### **Rear View**



Rear I/O bracket for low profile add-on cards



**ADVANTECH** 

**Industrial Computer Chassis** 



# **Ordering Information**

| Part Number     | Power Supply         |
|-----------------|----------------------|
| ACP-2010MB-00CE | Without power supply |
| ACP-2320MB-00CE | Without power supply |

# **Power Supply Options**

| Part Number    | 80 Plus<br>Grade | Wattage | Туре               | Input                          |
|----------------|------------------|---------|--------------------|--------------------------------|
| PS8-250FATX-XE | Bronze           | 250W    | Single             | AC 100 ~ 240 V (full range)    |
| PS8-350FATX-XE | Bronze           | 350W    | Single             | AC 100 ~ 240 V (full range)    |
| 96PSR-A250W2U  | non-80<