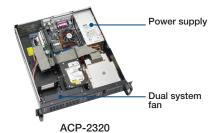

| 482 x 88 x 480 mm (19" x 3.46" x 18.9")                                                                    |                                         |  |
| Physical Characteristics                       | Weight                                                                                                                                                                                                                            | 10.7 kg (23.5 lb) / 11.7 kg (25.7 lb)                                                                      |                                         |  |

#### **Front View**

# Power LED HDD LED Temp. LED System reset Alarm reset One 3.5" button button drive bay

ACP-2010



#### **Inside View**



ACP-2010



#### **Rear View**



Rear I/O bracket for low profile add-on cards



**ADVANTECH** 

**Industrial Computer Chassis** 



# **Ordering Information**

| Part Number     | Power Supply         |
|-----------------|----------------------|
| ACP-2010MB-00CE | Without power supply |
| ACP-2320MB-00CE | Without power supply |

# **Power Supply Options**

| Part Number    | 80 Plus<br>Grade | Wattage | Туре               | Input                          |
|----------------|------------------|---------|--------------------|--------------------------------|
| PS8-250FATX-XE | Bronze           | 250W    | Single             | AC 100 ~ 240 V (full range)    |
| PS8-350FATX-XE | Bronze           | 350W    | Single             | AC 100 ~ 240 V (full range)    |
| 96PSR-A250W2U  | non-80<br>Plus   |