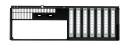

#### **Front View**

# Power LED HDD LED Temp. LED System reset Alarm reset One 3.5" button button drive bay

ACP-2010