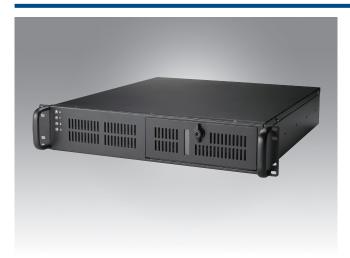

# ACP-2010/2320

#### 2U Rackmount Chassis for ATX/MicroATX Motherboard with Low-Profile Rear Bracket Option

#### **Features**

- LED indicators and audible alarm notification for system fault detection
- ACP-2010: One 5.25" and three 3.5 Shock-resistant drive bays
- ACP-2320: One Slim optical disk drive, two internal 3.5" drives and dual how-swap SAS/SATA HDD trays
- Various riser card options to support three full-size PCI or PCIe cards for expansion
- Supports 300W / 400W ATX PFC power supply
- Reusable and washable air filters
- Built-in Intelligent System Module enabling whole system fan control and remote manageability