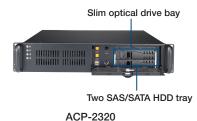

#### **Features**

- LED indicators and audible alarm notification for system fault detection
- ACP-2010: One 5.25" and three 3.5 Shock-resistant drive bays
- ACP-2320: One Slim optical disk drive, two internal 3.5" drives and dual how-swap SAS/SATA HDD trays
- Various riser card options to support three full-size PCI or PCIe cards for expansion
- Supports 300W / 400W ATX PFC power supply
- Reusable and washable air filters
- Built-in Intelligent System Module enabling whole system fan control and remote manageability

#### **Front View**