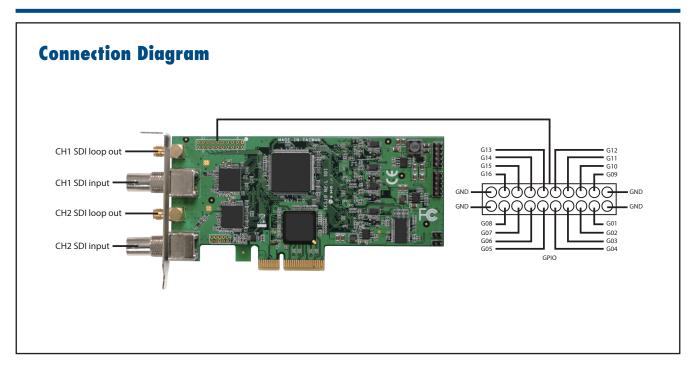

## **Specifications**

| Video                    | Video Standard        | HD-SDI                                                     |
|--------------------------|-----------------------|------------------------------------------------------------|
|                          | Video Input           | 2 x SDI                                                    |
|                          | Video Output          | 2 x SDI (Loop Through)                                     |
|                          | Compression           | S/W H.264/MPEG4                                            |
|                          | Max. Display Rate     | 60/50 fps (NTSC/PAL) @ 1920 x 1080p/ch                     |
|                          | Max. Recording Rate   | 60/50 fps (NTSC/PAL) @ 1920 x 1080p/ch                     |
| Audio                    | Audio Input           | 2 x SDI                                                    |
|                          | Format                | Stereo/16 bits/32000~48000Hz                               |
| System Requirements      | CPU (Display)         | Intel Core 2 Duo E2200 2.2 GHz                             |
|                          | CPU (Recording)*      | Intel Core 2 Quad Q9400 2.6 GHz                            |
|                          | Memory                | 2 GB                                                       |
|                          | VGA                   | 1024 x 768, DirectX 9.0c                                   |
|                          | Operating System      | Windows XP/XPe/Vista/7; Linux 2.6.14 or higher; 32/64 bits |
| Physical Characteristics | Host Interface        | PCIe x4                                                    |
|                          | Operating Temperature | -20 ~ 70° C (-4 ~ 158° F)                                  |
|                          | Storing Temperature   | -40 ~ 85° C (-40 ~ 185° F)                                 |
|                          | Dimensions            | 140 x 64.4 mm                                              |
|                          | Safety                | CE/FCC                                                     |