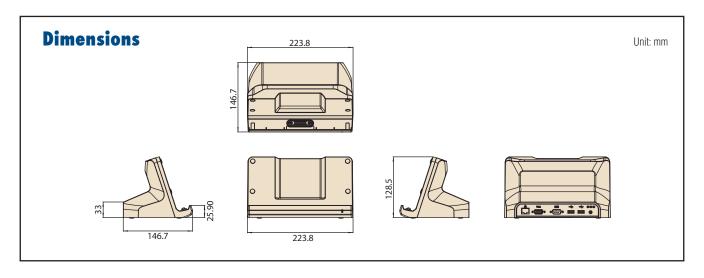

## **Product Specifications**

| Feature                 | Description                                                                                               |
|-------------------------|-----------------------------------------------------------------------------------------------------------|
| Product Name            | PWS-870 Desk Docking Station                                                                              |
| External I/O Interfaces | One LAN port (10/100/1000) One VGA port One RS-232 Two USB 3.0 host connectors One DC-in (19 V +- 5%)     |
| Environment             | Operating Temperature -10° C ~ 50° C<br>Storage Temperature -20° C ~ 60° C<br>Operating Humidity 5% ~ 95% |
| Certifications          | CE, FCC, UL, CB                                                                                           |
| Physical Size           | 223.8 x 146.7 x 128.5 mm                                                                                  |
| Weight                  | 820g                                                                                                      |