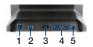

| No. | Component   | Function                                         |
|-----|-------------|--------------------------------------------------|
| 1   | LAN port    | Connect an RJ-45 cable to access LAN connection  |
| 2   | VGA port    | Connect a VGA port to connect to another monitor |
| 3   | Serial port | Connect a serial cable to connect to another PC  |
| 4   | USB ports   | Connect USB connectors to transfer data          |
| 5   | DC-IN       | Connect the AC adapter to charge the battery     |