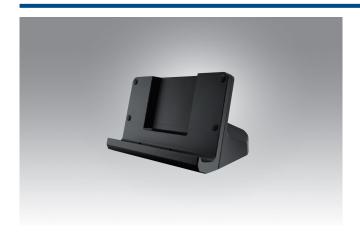

## **PWS-870 Desk Docking Station**

#### Introduction

The desk docking station is designed to dock PWS-870 tablet when you are at your home or on your office desk. When docked, you can charge both the internal and external batteries or transfer data from your tablet PC to another PC.