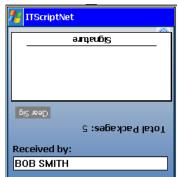

### **Options:**

- Validate Login
- Batch or Wireless data transfer
- Capture signature
- Use Routes & Vehicle ID
- English or Spanish

Receiving Process

Signature Confirmation

The reports and data collection program can be modified to suit the customer's exact needs.

Signature Confirmation

The reports and data collection program can be modified to suit the customer's exact needs.

Your time! Your money! Your choice!

www.L-TronDirect.com 800-830-9523 info@L-Tron.com