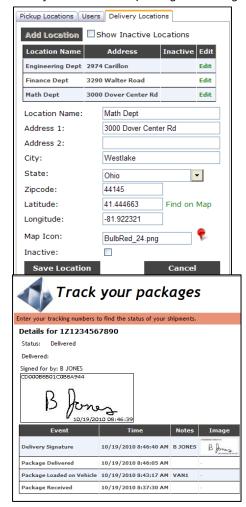

# Manage lists for:

- Delivery Locations
- Exceptions
- Package Types
- Receiving Locations
- Routes
- Vehicles
- Users

### **Web Processes:**

- Track packages-with Proof of Delivery
- Run reports
- Administer users
- Setup delivery locations

#### **Web Processes:**

- Customers enter packages, print label and schedule pickup
- Company dispatches pickup to a driver
- Track packages-with Proof of Delivery
- Run reports