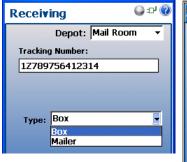

### **Data Collection Processes:**

- Receiving
- Load Truck
- Deliver
- Review collected data before sending
- Enter delivery exceptions
- Take pictures
- Sign on glass
- Configure printers
- Capture time and/or mileage by stop and/or entire route
- GPS breadcrumb trail & points of interest

# Data Collection Processes:

- Load Truck
- Pickup
- Deliver
- Unload truck
- Display vehicle inventory
- Review collected data before sending
- Add new locations (pickup from & delivered to)
- Enter delivery exceptions
- Take pictures
- Sign on glass
- Configure printers
- Capture time and/or mileage by stop and/or entire route
- GPS breadcrumb trail & points of interest