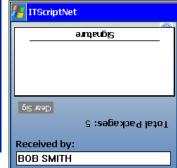

### **Options:**

- Validate Login
- Batch or Wireless data transfer
- Capture signature
- Use Routes & Vehicle ID
- English or Spanish

Receiving Process

Signature Confirmation

The reports and data collection program can be modified to suit the customer's exact needs.

Signature Confirmation

The reports and data collection program can be modified to suit the customer's exact needs.

Your time! Your money! Your choice!

www.L-TronDirect.com 800-830-9523 info@L-Tron.com