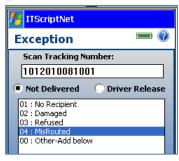

### **Data Collection Processes:**

- Receiving
- Load Truck
- Deliver
- Review collected data before sending
- Enter delivery exceptions
- Take pictures
- Sign on glass
- Configure printers
- Capture time and/or mileage by stop and/or entire route
- GPS breadcrumb trail & points of interest

# Data Collection Processes:

- Load Truck
- Pickup
- Deliver
- Unload truck
- Display vehicle inventory
- Review collected data before sending
- Add new locations (pickup from & delivered to)
- Enter delivery exceptions
- Take pictures
- Sign on glass
- Configure printers
- Capture time and/or mileage by stop and/or entire route
- GPS breadcrumb trail & points of interest