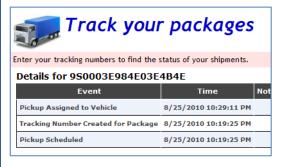

### **Web Processes:**

- Track packages-with Proof of Delivery
- Run reports
- Administer users
- Setup delivery locations

#### **Web Processes:**

- Customers enter packages, print label and schedule pickup
- Company dispatches pickup to a driver
- Track packages-with Proof of Delivery
- Run reports