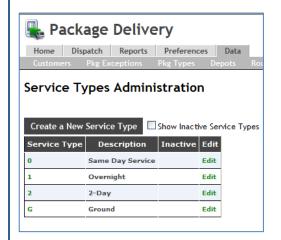

# Manage lists for:

- Customers
- Exceptions
- Package Types
- Depot Locations
- Routes
- Service Codes
- Service Types
- Vehicles
- Users