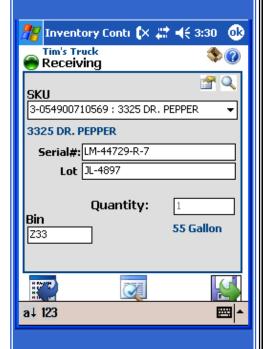

## **Key Features:**

- Customize the data collection with built-in options
- Capture activity for Receiving, Returns, Usage, Pick/Ship, Move, Adjustments, Physical and Cycle counts
- Track Lot and Serial Numbers
- Batch or Wireless data collection
- Compatible with major manufacturers of mobile computers and printers
- Lock users into using only the data collection program
- Print item and bin labels
- Inventory and Sales reports
- Import Items, Purchase & Sales Orders, Categories & Users
- and much, much more!

- Reports (with grouping and limit options)
  - Sales
  - Inventory
  - Transaction detail
- Data Collection program
  - Receive against purchase orders
  - Pick/Ship against sales orders
  - Move items between locations
  - Track reason codes for adjustments and returns
  - Reconcile cycle and physical counts
  - Print labels to a wireless mobile printer