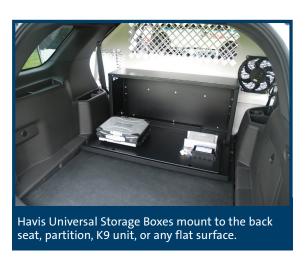

## **Universal Fold Down Design**

Havis introduces the Universal Storage Box for Utility Vehicles, a new storage box that mounts into the cargo area in any utility area. The universal design allows it to be mounted behind the rear seat, against a partition or K9 transport unit, or any flat surface.

- Universal mounting design: bolts to any flat surface (drilling may be required)
- Hinge down door allows easy access to equipment
- Equipment protected when in closed position
- Equipment mounts to removable inner door panel for bench top pre-assembly
- Includes two cam latches
- Includes two upper and two lower vents for electronic
- Includes wire harness access holes with grommets
- 14-gauge formed steel with a black medium texture powder coat finish
- Overall size is 38" wide x 18" high x 10" deep providing a mounting surface of 33.5" wide x 15" deep
- More equipment can be mounted to inside walls of box