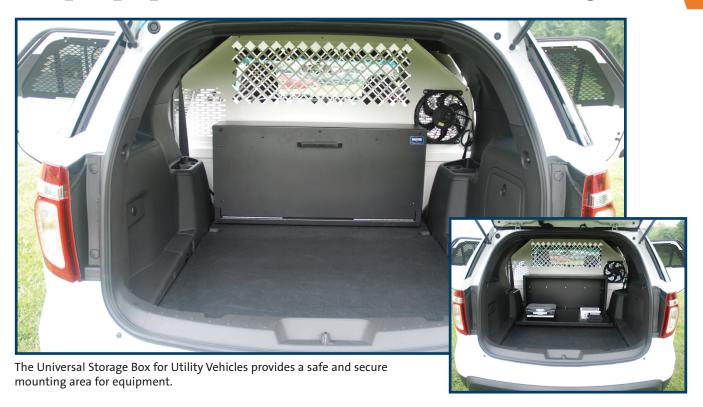

## **Universal Fold Down Design**

Havis introduces the Universal Storage Box for Utility Vehicles, a new storage box that mounts into the cargo area in any utility area. The universal design allows it to be mounted behind the rear seat, against a partition or K9 transport unit, or any flat surface.

- Universal mounting design: bolts to any flat surface (drilling may be required)
- Hinge down door allows easy access to equipment
- Equipment protected when in closed position
- Equipment mounts to removable inner door panel for bench top pre-assembly
- Includes two cam latches
- Includes two upper and two lower vents for electronic
- Includes wire harness access holes with grommets
- 14-gauge formed steel with a black medium texture powder coat finish
- Overall size is 38" wide x 18" high x 10" deep providing a mounting surface of 33.5" wide x 15" deep
- More equipment can be mounted to inside walls of box