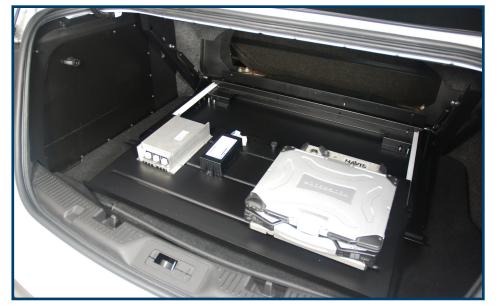

## Maximize trunk space

Premium Fold Down Trunk Tray assembly with slide out equipment tray allows easy mounting and access to electronic components without blocking the spare tire.

## **Convenience and added protection**

Havis introduces another industry first — Premium Fold Down Trunk Trays. These heavy duty trays are designed to mount trunk mounted electronics and equipment securely and safely on a convenient hinged platform that easily folds up keeping equipment protected and freeing up valuable trunk space.

- Premium fold down trunk trays mount in the forward area (against the back of the rear seat) to maximize rear trunk space while providing easy access to the spare tire
- When the door is hinged up in the closed position, mounted equipment is protected from damage
- The slide out tray easily removes for pre-installation and service outside the vehicle
- Mounting surface is a generous 32" wide x 16" deep
- Manufactured from 14 guage formed steel
- 60 lbs maximum weight rating
- Includes two (2) 1/4 turn cam latches to keep door closed
- Includes two (2) gas springs for assistance in opening or closing door
- One (1) key lock included