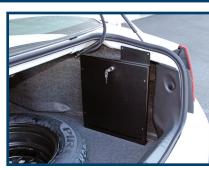

Locking latch provides a safe and secure mounting area. (C-TSM-CHGR-D shown)

Manufactured from strong 14-gauge black-powder coated steel. (C-TSM-CV-P shown)

## Safely store important electronics while keeping them easy to service!

- Available for Dodge Charger, Chevrolet Impala, and Ford Crown Victoria
- Locking Latch: Locking latch ensures your equipment is protected when mount is in closed position.
- Hinged Platform: Fold down makes it easy to service your equipment.
- Easy to Install: Mounts on fender side of trunk and comes with a removable inner panel for easy bench top pre-assembly.
- Mounting Area: Charger mounting surface is 12" wide x 15" high. Impala mounting surface is 12" wide x 14" high. Crown Vic mounting surface is 12.5" wide x 14.5" high
- Passenger side mounts for Charger are recommended as battery is nearby and full size spare is offset on drivers side.