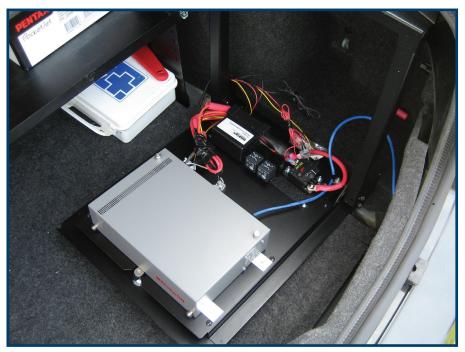

## Havis<sup>®</sup> Trunk Side Mounts

Safely mount important equipment: Havis fold-down trunk side mounts allows important electronic devices to be safely mounted in a secure area. (C-TSM-CHGR-P shown)

Locking latch provides a safe and secure mounting area. (C-TSM-CHGR-D shown)

Manufactured from strong 14-gauge black-powder coated steel. (C-TSM-CV-P shown)

## Safely store important electronics while keeping them easy to service!

- Available for Dodge Charger, Chevrolet Impala, and Ford Crown Victoria
- Locking Latch: Locking latch ensures your equipment is protected when mount is in closed position.
- Hinged Platform: Fold down makes it easy to service your equipment.
- Easy to Install: Mounts on fender side of trunk and comes with a removable inner panel for easy bench top pre-assembly.
- Mounting Area: Charger mounting surface is 12" wide x 15" high. Impala mounting surface is 12" wide x 14" high. Crown Vic mounting surface is 12.5" wide x 14.5" high
- Passenger side mounts for Charger are recommended as battery is nearby and full size spare is offset on drivers side.