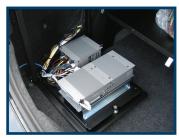

## Havis<sup>®</sup> Trunk Side Mounts

Safely mount important equipment: Havis fold-down trunk side mounts allows important electronic devices to be safely mounted in a secure area. (C-TSM-CHGR-P shown)

## Safely store important electronics while keeping them easy to service!

- Available for Dodge Charger, Chevrolet Impala, and Ford Crown Victoria
- Locking Latch: Locking latch ensures your equipment is protected when mount is in closed position.
- Hinged Platform: Fold down makes it easy to service your equipment.
- Easy to Install: Mounts on fender side of trunk and comes with a removable inner panel for easy bench top pre-assembly.
- Mounting Area: Charger mounting surface is 12" wide x 15" high. Impala mounting surface is 12" wide x 14" high. Crown Vic mounting surface is 12.5" wide x 14.5" high
- Passenger side mounts for Charger are recommended as battery is nearby and full size spare is offset on drivers side.