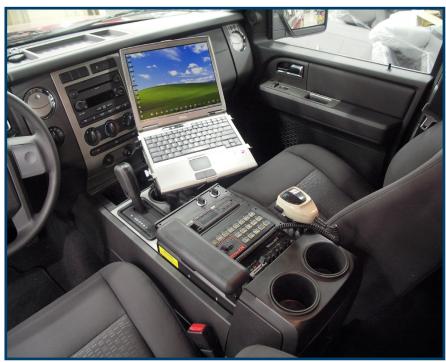

## 2007-2010 Ford Expedition

*Part # C-VS-1200-EXPD-1* 

C-VS-1200-EXPD-1 shown with optional mic clip bracket, arm rest, and Telescoping Computer Mount.

This new vehicle-specific OEM replacement console provides a professional and custom appearance for 2007-2010 Expeditions with OEM center shift console. The formed steel housing and extruded aluminum top frame provide strength for mounting up to 12" of emergency equipment.

- Removal of OEM arm rest pad and inner storage pocket required
- No vehicle mounting kit required
- No permanent modifications required
- 12.5" maximum depth
- Includes one extruded aluminum nut track mounting rail on each side

Value & Convenience Each console can hold up to 12" of equipment and utilizes four existing drink holders.

**Easy Installation** No permanent modifications required to the vehicle and no vehicle mounting kit is required. The console is manufactured from laser cut steel to precisely fit over OEM console.