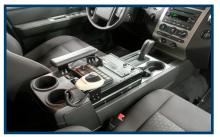

#### Related Products for 2007-2010 Ford Expedition & Expedition SSV (Special Sevices Vehicle)

Telescoping Computer Base Secure your laptop to a TCB base. Height adjustable with dual articulating discs allow for perfect adjustment. Shown with C-TCB-OSP (offset pole assembly) (C-TCB-5 & C-TCB-OSP available)