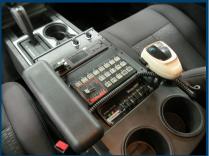

## 2007-2010 Ford Expedition

*Part # C-VS-1200-EXPD-1* 

C-VS-1200-EXPD-1 shown with optional mic clip bracket, arm rest, and Telescoping Computer Mount.

This new vehicle-specific OEM replacement console provides a professional and custom appearance for 2007-2010 Expeditions with OEM center shift console. The formed steel housing and extruded aluminum top frame provide strength for mounting up to 12" of emergency equipment.

- Removal of OEM arm rest pad and inner storage pocket required
- No vehicle mounting kit required
- No permanent modifications required
- 12.5" maximum depth
- Includes one extruded aluminum nut track mounting rail on each side

Value & Convenience Each console can hold up to 12" of equipment and utilizes four existing drink holders.

**Easy Installation** No permanent modifications required to the vehicle and no vehicle mounting kit is required. The console is manufactured from laser cut steel to precisely fit over OEM console.

- C-ARM-2 optional side mount arm rest recommended
- Utilizes four existing OEM drink holders
- Includes filler plates (FP) and/or equipment brackets (EB) to completely enclose area less internal options