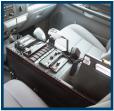

#### Related Products for 2007-2010 Ford Expedition & Expedition SSV (Special Sevices Vehicle)

Telescoping Computer Base Secure your laptop to a TCB base. Height adjustable with dual articulating discs allow for perfect adjustment. Shown with C-TCB-OSP (offset pole assembly) (C-TCB-5 & C-TCB-OSP available)

Trak Mount Easily mount your console and equipment to a Trak-Mount. Includes heavy duty steel vehicle mounting brackets, 32" Trak extrusion, and hardware. (C-TM-F150 shown) 2007 Expedition SSV only.

**Enclosed Console** Use your Trak-Mount to attach many types of consoles and computer mounts. (C-3011 shown) For Expedition SSV only.