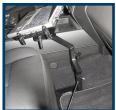

## 2007-2010 Ford Expedition

*Part # C-VS-1200-EXPD-1* 

C-VS-1200-EXPD-1 shown with optional mic clip bracket, arm rest, and Telescoping Computer Mount.

This new vehicle-specific OEM replacement console provides a professional and custom appearance for 2007-2010 Expeditions with OEM center shift console. The formed steel housing and extruded aluminum top frame provide strength for mounting up to 12" of emergency equipment.

- Removal of OEM arm rest pad and inner storage pocket required
- No vehicle mounting kit required
- No permanent modifications required
- 12.5" maximum depth
- Includes one extruded aluminum nut track mounting rail on each side

Value & Convenience Each console can hold up to 12" of equipment and utilizes four existing drink holders.

**Easy Installation** No permanent modifications required to the vehicle and no vehicle mounting kit is required. The console is manufactured from laser cut steel to precisely fit over OEM console.