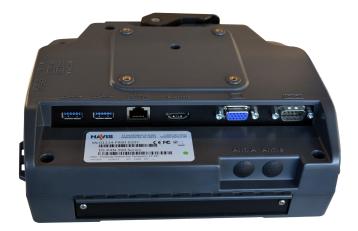

#### **Advanced Port Replication**

- Best-in-class circuit and power system supports fully powered USB 3.0
- USB: Fully-Powered USB 3.0 (2)
- Ethernet: RJ45 (1)
- Video: VGA D-Sub 15 pin (1)
- Serial DB9: Non-Native (1)
- HDMI (1)
- Power Input
- Antenna: Dual Hi-Gain (Optional)

#### **Basic Port Replication**

- Best-in-class circuit and power system supports fully powered USB 3.0
- USB: Fully-Powered USB 3.0 (2)
- Ethernet: RJ45 (1)
- Power Input
- Antenna: Dual Hi-Gain (Optional)