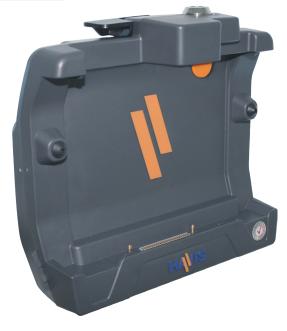

# Havis Docking Solution for Panasonic Toughpads FZ-M1 & FZ-B2

### DS-PAN-900 Series Panasonic 7" Toughpads FZ-M1 & FZ-B2

With the release of the Windows based 7" Toughpads FZ-M1 and FZ-B2 from Panasonic, Havis is releasing a rugged docking solution for the thinnest and lightest rugged 7-inch tablet available. Designed to secure any configuration of the Toughpad, this Havis Docking Station will offer tablet charging, security, access to bar code scanner, and connection to peripherals in any work environment. Maximize your productivity with this lightweight and strong design that is built with theft deterrence, longevity and stability in mind.

#### **Specifications**

Height: 7.9" (20.1 cm) Width: 8.6" (21.8 cm) Depth: 3.0" (7.6 cm) Mounting Pattern: VESA 75