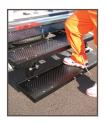

Console & Computer Mount Video System Mount your computer, video monitor, and important equipment.

Rear Flip Down Step Provides safe entry and exit of the van. Flip down step is easy for operator to open and close; slam latch keeps it in stored position.