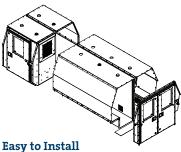

### **Kwik-Kit® Transport Inserts**

Newly designed pre-assembled modular parts makes installation faster and easier.

**Dual Slam Latch Design**One handle activates 2
rotary latches (high and low)

low