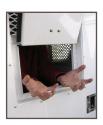

### **Kwit-Kit**<sup>®</sup> Options and Accessories

Meal Pass Through Hinged door allows for officers to hand items to prisoners compartment, without risking injury.

Under Bench Storage
Store necessary items
easily and safely under
the benches in side
compartment. Provides
40"w x 13"h x 10"d
locking storage.