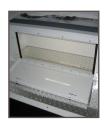

### **Kwik-Kit® Transport Inserts**

Newly designed pre-assembled modular parts makes installation faster and easier.

**Dual Slam Latch Design**One handle activates 2
rotary latches (high and low)

low