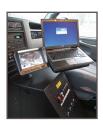

Console & Computer Mount Video System Mount your computer, video monitor, and important equipment.

Rear Flip Down Step Provides safe entry and exit of the van. Flip down step is easy for operator to open and close; slam latch keeps it in stored position.