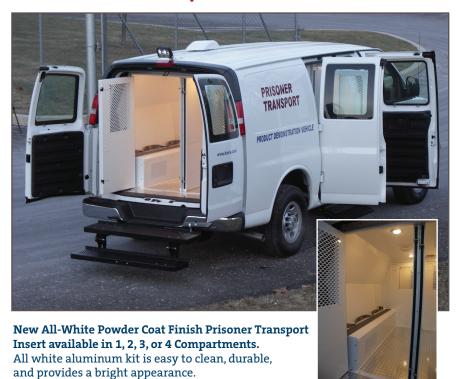

## PRISONER TRANSPORT SOLUTIONS

# KWIK-KIT® TRANSPORT INSERTS

Kwik-Kits are available for Ford and Chevrolet full size, standard length, and extended length vans, Nissan NV and Sprinter Vans.