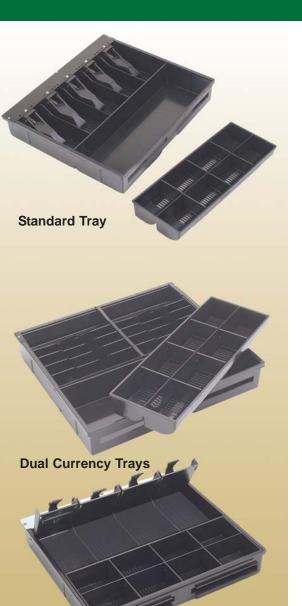

- All steel construction
- Roller bearing suspension rails
- Under-counter mounting brackets available.
- Dual media slots
- High impact ABS cash tray and bill weights
- 5 bill and 8 coin (removable) sections
- Conveniently located 3 position lock in center of drawer front
- Optional "Euro Tray" and /or locking tray lids
- Interfaces with the most popular receipt printers, using quick disconnect cables
- Drawer "Open / Close" detect
- Available in Black or Cool White
- 16.2 W x 16.4 D x 4.3 H footprint (41.14 x 41.65 x 10.9cm)
- 2 year warranty