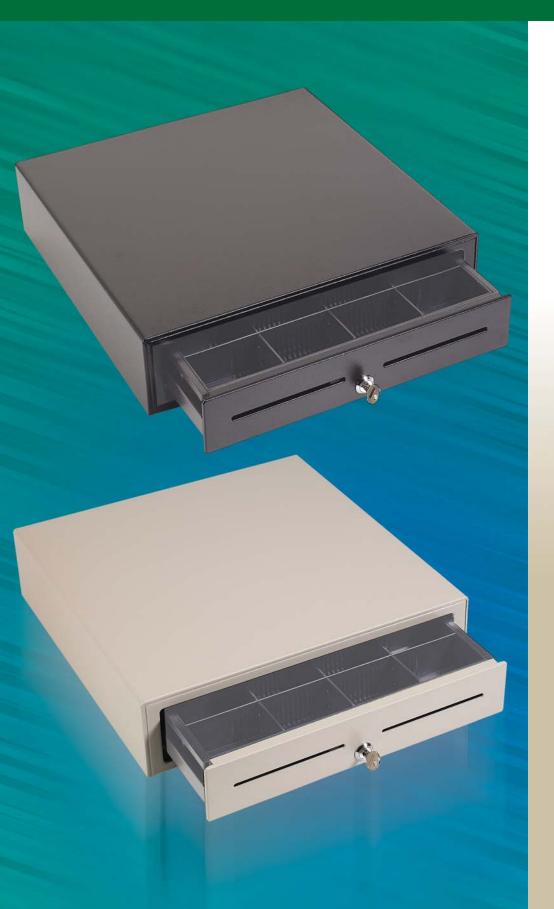

## VAL-U LINE CASH DRAWERS

VAL-*u* Line Cash Drawers provide affordable versatility to any POS system.

Built to the exacting standards you've come to expect from MMF, this medium duty series provides many performance features in a compact size.

- All steel construction
- Roller bearing suspension rails
- Under-counter mounting brackets available.
- Dual media slots
- High impact ABS cash tray and bill weights
- 5 bill and 8 coin (removable) sections
- Conveniently located 3 position lock in center of drawer front
- Optional "Euro Tray" and /or locking tray lids
- Interfaces with the most popular receipt printers, using quick disconnect cables
- Drawer "Open / Close" detect
- Available in Black or Cool White
- 16.2 W x 16.4 D x 4.3 H footprint (41.14 x 41.65 x 10.9cm)
- 2 year warranty