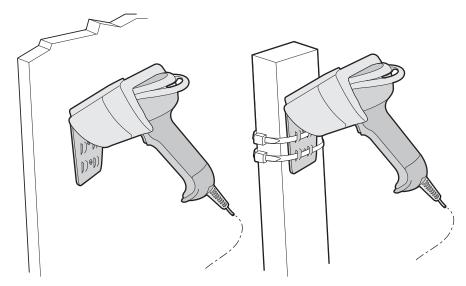

2 Insert the SR61T into the wall or vehicle mount holder.

The SR61T in the Wall Holder

The SR61 in the Vehicle Holder

SR61T Wall or Vehicle Mount Holder Instructions

P/N 943-196-001

Worldwide Headquarters 6001 36th Avenue West Everett, Washington 98203 U.S.A.