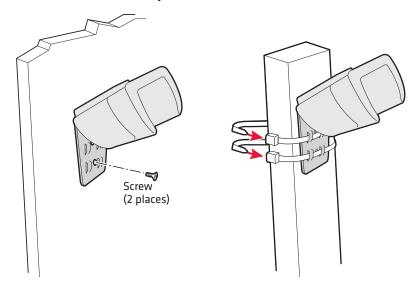

## To install the holder on a wall or a vehicle

1 Attach the holder to the wall with the two drywall screws or attach it to a vehicle with the two cable tie-wraps.

Attaching the Holder to a Wall

Attaching the Holder to a Vehicle